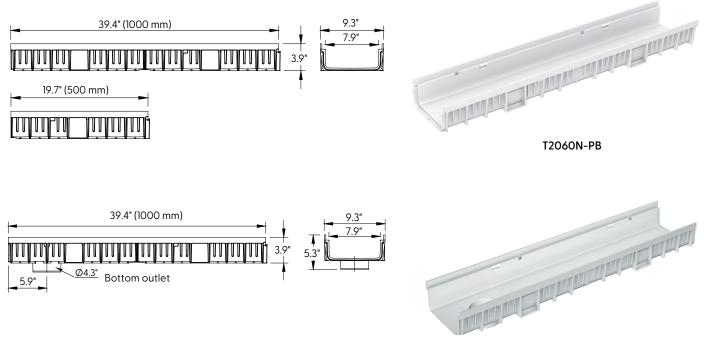

## **Specification:**

MIFAB®'s T2060-PB series channels shall be 39.4" (1000 mm) long with a 8" (200 mm) internal width and shallow bottom. Channels are made from high strength Glass Fiber Reinforced Polyester (GRP) with no edge rail.

System is available with 4" preformed bottom outlet. End caps and catch basins are available accessories. Grates (separate specification sheets) are available in Load Class A-C in a variety of materials. Grates utilize the patented "Clipfix" locking mechanism.

T2060N-PB-BO4 with 4" bottom outlet

| CHANNEL MODEL NUMBER | WEIGHT (LBS.) |
|----------------------|---------------|
| T2060N-PB            | 7.45          |
| T2060N-PB-500        | 3.73          |
| T2060N-PB-BO4        | 7.45          |