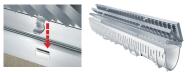

## **CLIPFIX ADVANTAGE**

The MEA Glass Fiber Reinforced Polyester (GRP) channels have been designed for our universal CLIPFIX grate locking mechanism. The system (channel and grate) provides longitudinal shift protection.